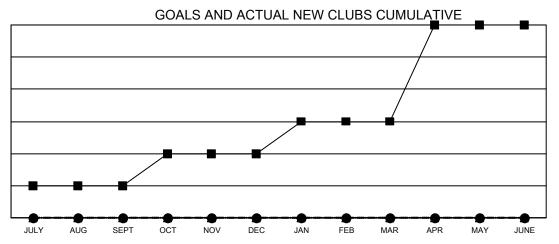

## Results as of: 10/31/2020 LOCATION: NEBRASKA

| Clubs         |               |             |               | Members               |                        |                         |                                                    |  |
|---------------|---------------|-------------|---------------|-----------------------|------------------------|-------------------------|----------------------------------------------------|--|
|               | RESULTS FOR   | R 2020-2021 |               | RESULTS FOR 2020-2021 |                        |                         |                                                    |  |
| QUARTER       | NEW CLUB GOAL | NEW CLUBS   | DROPPED CLUBS | QUARTER MEME          | BER GROWTH NET<br>GOAL | MEMBER GROWTH<br>ACTUAL | DROPPED<br>MEMBERS ACTUAL<br>(including transfers) |  |
| JULY/AUG/SEPT | 1             | 0           | 0             | JULY/AUG/SEPT         | 9                      | 32                      | 76                                                 |  |
| OCT/NOV/DEC   | 1             | 0           | 0             | OCT/NOV/DEC           | 19                     | 23                      | 20                                                 |  |
| JAN/FEB/MAR   | 1             | 0           | 0             | JAN/FEB/MAR           | 23                     | 0                       | 0                                                  |  |
| APR/MAY/JUNE  | 3             | 0           | 0             | APR/MAY/JUNE          | 14                     | 0                       | 0                                                  |  |

- CURRENT YEAR ACTUAL NEW CLUBS

- ▲ - LAST YEAR ACTUAL NEW CLUBS