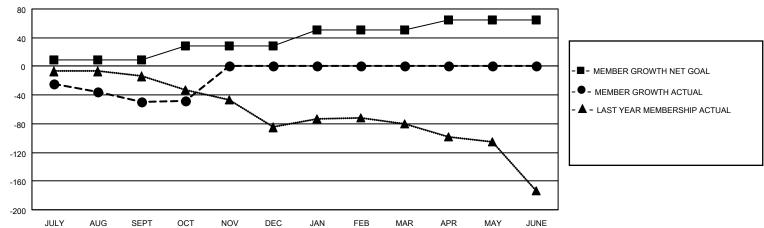

## Results as of: 10/31/2020 LOCATION: NEBRASKA

| Clubs         |               |             |               | Members               |                        |                         |                                                    |  |
|---------------|---------------|-------------|---------------|-----------------------|------------------------|-------------------------|----------------------------------------------------|--|
|               | RESULTS FOR   | R 2020-2021 |               | RESULTS FOR 2020-2021 |                        |                         |                                                    |  |
| QUARTER       | NEW CLUB GOAL | NEW CLUBS   | DROPPED CLUBS | QUARTER MEME          | BER GROWTH NET<br>GOAL | MEMBER GROWTH<br>ACTUAL | DROPPED<br>MEMBERS ACTUAL<br>(including transfers) |  |
| JULY/AUG/SEPT | 1             | 0           | 0             | JULY/AUG/SEPT         | 9                      | 32                      | 76                                                 |  |
| OCT/NOV/DEC   | 1             | 0           | 0             | OCT/NOV/DEC           | 19                     | 23                      | 20                                                 |  |
| JAN/FEB/MAR   | 1             | 0           | 0             | JAN/FEB/MAR           | 23                     | 0                       | 0                                                  |  |
| APR/MAY/JUNE  | 3             | 0           | 0             | APR/MAY/JUNE          | 14                     | 0                       | 0                                                  |  |

## GOALS AND ACTUAL MEMBERS CUMULATIVE

| DROPPED CLUBS: 0 |    | 26 CLUBS OF 127 ADDED 1 OR MORE<br>NEW MEMBERS | GENDER DISTRIBUTION  MALE 2,311 (74.31%) |              |     |
|------------------|----|------------------------------------------------|------------------------------------------|--------------|-----|
| DROPPED MEMBERS  |    |                                                | FEMALE                                   | 799 (25.69%) |     |
| DECEASED         | 12 | CLICK HERE FOR CUMULATIVE                      | TOTAL FAMILY UNIT MEMBERS                |              | 655 |
| CLUB CANCELLED   | 0  | MEMBERSHIP DATA                                | FAMILY MEMBERS PAYING HALF               |              | 200 |
| OTHER            | 84 |                                                |                                          |              | 332 |
| TOTAL            | 96 |                                                | I DOLO                                   |              |     |